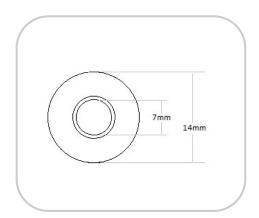

### Specification

Input current 12V Power 0.1 W

Colour Temperature (CT) 2700k, 3000k, 4500k, 6500k

Colours available R / G / B / A

Beam Angle 30°

Glass clear, frosted IP Rating IP64, IP67
CRI >85
Estimated LED Lifespan >50,000Hrs
LED 1x5mm
Operating Temperature -20°c to 40°c