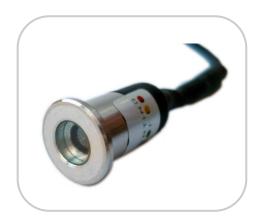

# **UpLight Dinky**

#### **Features**

Marine grade 316 Stainless Steel with toughened glass front Our dinkiest marker light

Can be powder coated to any RAL number

Low light output

Often used in cluster illuminations

Dimmable

### Specification

Input current 12V Power 0.1 W

Colour Temperature (CT) 2700k, 3000k, 4500k, 6500k

Colours available R / G / B / A

Beam Angle 30°

Glass clear, frosted IP Rating IP64, IP67
CRI >85
Estimated LED Lifespan >50,000Hrs
LED 1x5mm
Operating Temperature -20°c to 40°c