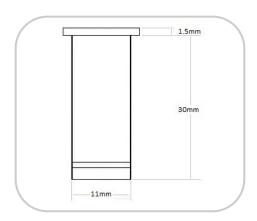

#### Accessories

Suitable drivers: Trailing edge, 1-10 Volt, DMX, DALI P400 IP68 cable connector

Installation sleeve

Product specification subject to change without prior notice.