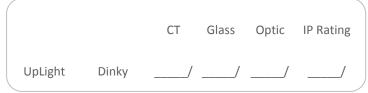

## Specification guide

# **UpLight Dinky**

### Specification

Input current 12V Power 0.1 W

Colour Temperature (CT) 2700k, 3000k, 4500k, 6500k

Colours available R / G / B / A

Beam Angle 30°

Glass clear, frosted IP Rating IP64, IP67
CRI >85
Estimated LED Lifespan >50,000Hrs
LED 1x5mm
Operating Temperature -20°c to 40°c