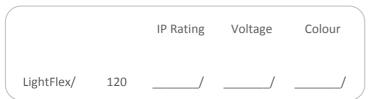

# LightFlex 120

# Specification

Input Voltage (Volts DC) 12 (24 available)

LED 120/m Power 14.4 W/m

Colour Temperature (CT) 2700K, 3000K, 4500K, 6500K

CRI 83, 93

Other colours available red, green, blue, amber

IP Rating IP20, IP65
LED Estimated Life Span 30,000 Hrs
LED type Epistar
Beam Angle 120°
Operating Temperature 20°C to 40°