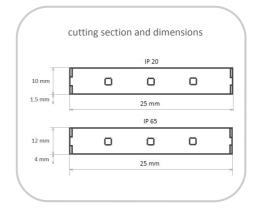

# Specification

Input Voltage (Volts DC) 12 (24 available)

LED 120/m Power 14.4 W/m

Colour Temperature (CT) 2700K, 3000K, 4500K, 6500K

CRI 83, 93

Other colours available red, green, blue, amber

IP Rating IP20, IP65
LED Estimated Life Span 30,000 Hrs
LED type Epistar
Beam Angle 120°
Operating Temperature 20°C to 40°