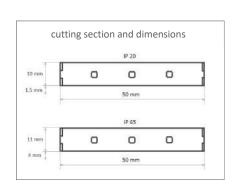

LED type **Epistar** Beam Angle 120°

Operating Temperature -20°C to 40°C **Cutting Section** 50mm - 12V 100mm - 24V