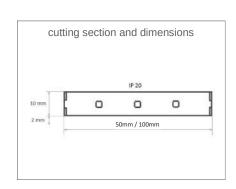

### Specification.

**Cut Section** 

Input voltage 12 VDC 24 VDC optional Input Current 1.6 A / m at 12V 0.8 A / m at 24V LED 60 / m Power 19.2 W / m **IP** Rating IP20 LED Estimated Life Span 50,000 Hrs LED type **Epistar** Beam Angle 120° Operating Temperature -20°C to 40°C

## **Light Output.**

(lumen/metre of LED internal)

|             | 60 LED |
|-------------|--------|
| RGB + 3000K | 850    |
| RGB + 4500K | 880    |
| RGB + 6500K | 900    |

50mm at 12V

100mm at 24V

Product specification subject to change without prior notice.