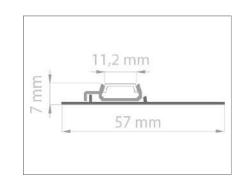

#### Features.

Extruded anodised aluminium profile in bespoke lengths

Cala Flat is a set of two profiles

designed for recess illumination purposes It consists of aluminium profile and extruded LED strip housing secured by use of silicon feed to create a complete set

The complete set enables the parallel direction of light to the wall

The strip is flat and is drywall mounted The extrusion is mounted on the upper edge of the strip, where light is facing up