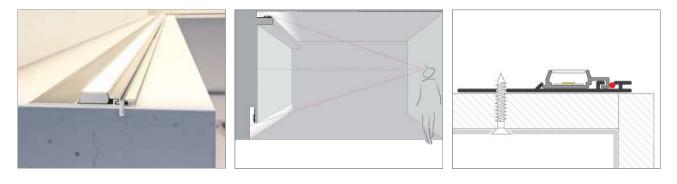

#### Features.

Extruded anodised aluminium profile in bespoke lengths

Cala Flat is a set of two profiles

designed for recess illumination purposes It consists of aluminium profile and extruded LED strip housing secured by use of silicon feed to create a complete set

The complete set enables the parallel direction of light to the wall

The strip is flat and is drywall mounted The extrusion is mounted on the upper edge of the strip, where light is facing up