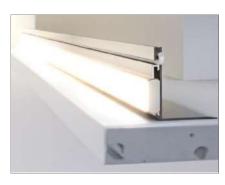

#### Features.

Extruded anodised aluminium in bespoke lengths Cala N - 90° is a set of two profiles designed for recess illumination purposes

It consists of aluminium profile and extruded LED strip housing secured by use of silicon feed to create a complete set

The complete set enables the perpendicular direction of light to the wall

The strip is angle-bracket-shaped

The horizontal edge (without brackets) Is designed for drywall mounted

The vertical edge serves as a fixing element for extrusion directing its light perpendicularly to the wall