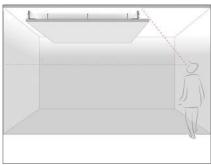

The complete set enables the perpendicular direction of light to the wall

The strip is angle-bracket-shaped

The horizontal edge (without brackets) Is designed for drywall mounted

The vertical edge serves as a fixing element for extrusion directing its light perpendicularly to the wall