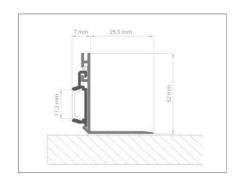

#### Features.

Extruded anodised aluminium in bespoke lengths Cala N - 90° is a set of two profiles designed for recess illumination purposes

It consists of aluminium profile and extruded LED strip housing secured by use of silicon feed to create a complete set

The complete set enables the perpendicular direction of light to the wall

The strip is angle-bracket-shaped

The horizontal edge (without brackets) Is designed for drywall mounted

The vertical edge serves as a fixing element for extrusion directing its light perpendicularly to the wall