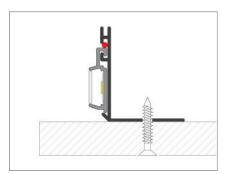

#### Features.

Extruded anodised aluminium in bespoke lengths Cala N - 90° is a set of two profiles designed for recess illumination purposes

It consists of aluminium profile and extruded LED strip housing secured by use of silicon feed to create a complete set

The complete set enables the perpendicular direction of light to the wall

The strip is angle-bracket-shaped

The horizontal edge (without brackets) Is designed for drywall mounted

The vertical edge serves as a fixing element for extrusion directing its light perpendicularly to the wall