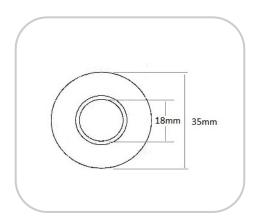

#### **Features**

Marine grade 316 Stainless Steel with toughened glass front In-ground or wall mounted marker light

Deep flange

Can be powder coated to any RAL number

Drive-over, Dimmable

Constant current lights need to be wired in series Can be supplied with single SMD LED or 4x5mm LEDs