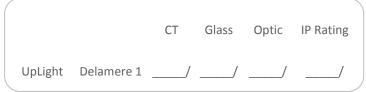

nd or wall mounted marker light

Deep flange

Can be powder coated to any RAL number

Drive-over, Dimmable

Constant current lights need to be wired in series Can be supplied with single SMD LED or 4x5mm LEDs

#### Specification

Input current 350mA (for SMD LED)
Input voltage 12V (for 4x5mm LEDs)

Power 1 W

Colour Temperature (CT) 2700k, 3000k, 4500k, 6500k

Colours available R / G / B / A / RGB

Beam angle 25° for 5mm LEDs / 120° for SMD

Glass clear, opal IP Rating IP64, IP67 CRI 83

Estimated LED Lifespan >50,000Hrs
LED 4x5mm LEDs
Operating Temperature -20°c to 40°c

### **Light Output**

|       | 1xRebel | 4 LEDs |
|-------|---------|--------|
| 2700k | 70 lm   | 4 lm   |
| 3000k | 80 lm   | 4 lm   |
| 4500k | 100 lm  | 4 lm   |
| 6500k | 120 lm  | 4 lm   |

## Specification guide



#### Accessories

Suitable drivers: Trailing edge, 1-10 Volt, DMX P400 IP68 cable connector Installation sleeve









Product specification subject to change without prior notice.

MJ Lighting Technology Ltd

www.mjlighting.com

sales@milighting.com