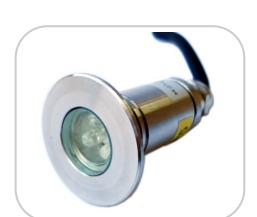

#### **Features**

Marine grade 316 Stainless Steel with toughened glass front In-ground or wall mounted marker light

Deep flange

Can be powder coated to any RAL number

Drive-over, Dimmable

Constant current lights need to be wired in series Can be supplied with single SMD LED or 4x5mm LEDs