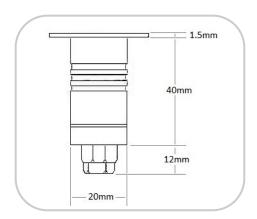

rrent lights need to be wired in series Can be supplied with single SMD LED or 4x5mm LEDs

#### Specification

Input current 350mA (for SMD LED)
Input voltage 12V (for 4x5mm LEDs)

Power 1 W

Colour Temperature (CT) 2700k, 3000k, 4500k, 6500k

Colours available R / G / B / A / RGB

Beam angle 25° for 5mm LEDs / 120° for SMD

Glass clear, opal IP Rating IP64, IP67 CRI 83

Estimated LED Lifespan >50,000Hrs
LED 4x5mm LEDs
Operating Temperature -20°c to 40°c

### **Light Output**

|       | 1xRebel | 4 LEDs |
|-------|---------|--------|
| 2700k | 70 lm   | 4 lm   |
| 3000k | 80 lm   | 4 lm   |
| 4500k | 100 lm  | 4 lm   |
| 6500k | 120 lm  | 4 lm   |

## Specification guide



#### Accessories

Suitable drivers: Trailing edge, 1-10 Volt, DMX P400 IP68 cable connector Installation sleeve









Product specification subject to change without prior notice.

MJ Lighting Technology Ltd

www.mjlighting.com

sales@milighting.com