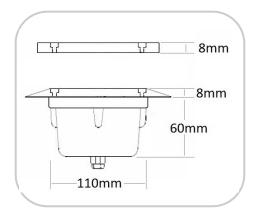

# UpLight Sherwood 6 Slim

### Specification

Input current 350mA Power 6W

Colour Temperature (CT) 2700k, 3000k, 4500k, 6500k,

Colours available R / G / B / A / RGB

Glass clear, opal

Optics 9°, 19°, 35°, 120°, (40x10)

IP Rating IP64, IP67 CRI 83