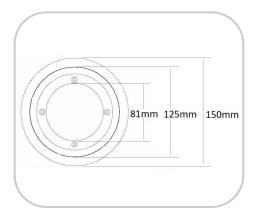

# UpLight Sherwood 6 Slim

### Specification

Input current 350mA Power 6W

Colour Temperature (CT) 2700k, 3000k, 4500k, 6500k,

Colours available R / G / B / A / RGB

Glass clear, opal

Optics 9°, 19°, 35°, 120°, (40x10)

IP Rating IP64, IP67 CRI 83