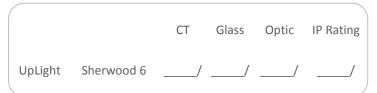

# UpLight Sherwood 6 Slim



#### **Features**

Marine grade 316 Stainless Steel with toughened glass front Heavy duty 6 watt in ground up-light Straight or bevelled edge top Can be powder coated to any RAL number Constant current lights need to be wired in series Dimmable, Drive over

### Specification

Input current 350mA Power 6W

Colour Temperature (CT) 2700k, 3000k, 4500k, 6500k,

Colours available R / G / B / A / RGB

Glass clear, opal

Optics 9°, 19°, 35°, 120°, (40x10)

IP Rating IP64, IP67 CRI 83

Estimated LED Lifespan >50,000hrs
LED 6xRebel
Operating Temperature -20°c to 40°c

#### **Light Output**

| 6xRebel |
|---------|
| 420     |
| 480     |
| 600     |
| 720     |
|         |

## Specification guide



#### Accessories

Suitable drivers: Trailing edge, 1-10 Volt, DMX P400 IP68 cable connector Installation sleeve U-bracket







Product specification subject to change without prior notice.