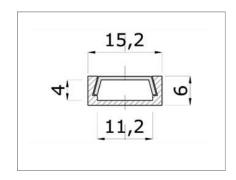

airs, retail windows, etc

Only 6mm deep

Multiple light output options – white or colour.

#### Accessories.

Standard mounting clips Swivel mounting clips Conductive end caps Proximity switch Suspension kit

### Specification.

Input Voltage 12 VDC

24 VDC on request LED 60, 120e, 120 Power 4.8, 9.6, 14.4 W / m Colour Temperature 2300 K, 2700 K, 3000 K,

4500 K, 6500 K

3ch RGB
4ch RGBW
Covers Clear, Opal
IP Rating IP51, IP67
CRI >83, >93
Estimated LED Lifespan 50,000 Hrs
LED Epistar
Beam Angle 120°

Operating Temperature -20°C to +45°C

## **Light Output.**

(lumen/metre of LED internal)

|       | 60 LED | 120e LED | 120 LED |
|-------|--------|----------|---------|
| 3000K | 310    | 640      | 1200    |
| 4500K | 320    | 660      | 1320    |
| 6500K | 380    | 780      | 1500    |



Product specification subject to change without prior notice.

CE PROHS