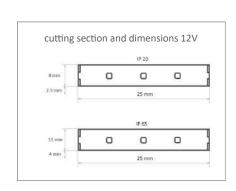

# LightFlex CRI90 120e LED.





#### Features.

High CRI 120 medium power LEDs per metre Low heat, no UV or IR light radiation Supplied in custom lengths Dimmable 3 years warranty

### **Accessories:**

Multiple control gear options available

## Specification.

Input Voltage 12 VDC (24 available)
LED 120 / m

Power 9.6 W / m Colour Temperature (CT) 2700K, 3000K 4500K

CRI >90
IP Rating IP20, IP65
LED Estimated Life Span Epistar
Beam Angle Epistar 120°

Operating Temperature -20°C to +45°C Cutting Section -25mm - 12V 50mm - 24V

## **Light Output.**

(lumen/metre of LED internal)

|       | 120E LED |
|-------|----------|
| 2700K | 720      |
| 3000K | 750      |
| 4500K | 830      |



Product specification subject to change without prior notice.