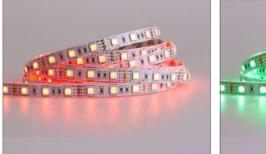

## LightFlex RGB 3 in 1.

## Features.

3 in 1 Can be controlled to produce almost any colour. 60 high power RGB LEDs per metre High efficiency SMD optic Low heat, no UV or IR light radiation Supplied in custom lengths Dimmable

Accessories: Multiple control gear options available