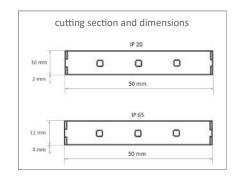

## Specification. Input voltage

Input Current LED Power Light Output IP Rating LED Estimated Life Span LED type Beam Angle Operating Temperature Cut section

Length

12 VDC 24 VDC optional 1.2 A / m 60 / m 14.4 W / m 300 lm / m IP20, IP65 50,000 Hrs Epistar 120° -20°C to 40°C 50mm at 12V 100mm at 24V 5000 mm