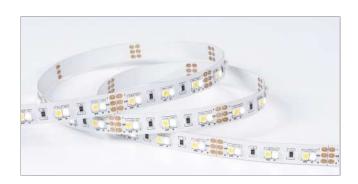

## LightFlex Tunable 120LED.

## Features.

Tuneable double colour LED warm and cool white 120 high power LEDs per metre SMD 3528 LED chip Low heat, no UV or IR light radiation Supplied in custom lengths or 5 metre reels