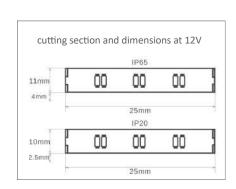

## Specification.

Input Voltage 12, 24 VDC LED 120 / m Power 9.6 W / m Colour Temperature 3000 - 6000K CRI > 90 **IP** Rating IP20, IP65 LED Estimated Life Span 30,000 Hrs Beam Angle 120° Operating Temperature -20°C to 45°C Cut increment 25mm at 12V

50mm at 24V Length 5000mm