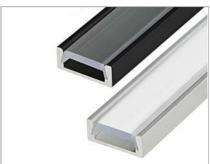

### Features.

Extruded anodised aluminium in bespoke lengths Profile is designed to build flat lighting fixtures for universal use

Mainly used to illuminate cupboards, stairs, shop windows, etc

Only 6mm deep

Multiple light output options – white or colour. Compatible with our electronically conductive

mounting system