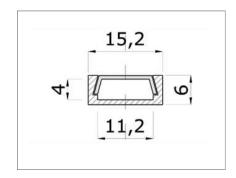

### Features.

Extruded anodised aluminium in bespoke lengths Profile is designed to build flat lighting fixtures for universal use

Mainly used to illuminate cupboards, stairs, shop windows, etc

Only 6mm deep