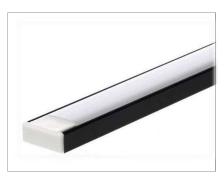

### Features.

Extruded anodised aluminium in bespoke lengths Profile is designed to build flat lighting fixtures for universal use

Mainly used to illuminate cupboards, stairs, shop windows, etc

Only 6mm deep

Multiple light output options – white or colour. Compatible with our electronically conductive

mounting system