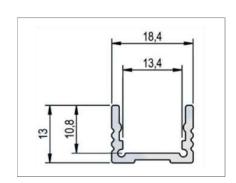

# LightLine Square.

#### Features.

Extruded anodised aluminium with integrated cable duct

Designed to give homogenous illumination over 180° due to the semicircle cover Easily fitted with the robust clips