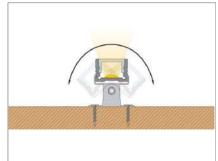

#### Features.

Extruded anodised aluminium with integrated cable duct

Designed to give homogenous illumination over 180° due to the semicircle cover Easily fitted with the robust clips

#### Accessories.

Multiple control gear options available Standard mounting clips Swivel mounting clips Metal & plastic end caps