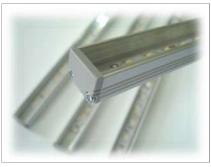

# LightLine Square.

#### Features.

Extruded anodised aluminium with integrated cable duct

Designed to give homogenous illumination over 180° due to the semicircle cover Easily fitted with the robust clips