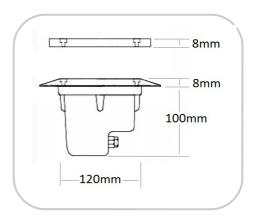

r bevelled edge top Can be powder coated to any RAL number Constant current lights need to be wired in series Dimmable, Drive over

### Specification

Input current 350mA Power 6W

Colour Temperature (CT) 2700K, 3000K, 4500K, 6500K,

Colours available R / G / B / A / RGB

Glass clear, opal

Optics 9°, 19°, 35°, 120°, (40x10)

IP Rating IP64, IP67 CRI 83

Estimated LED Lifespan >50,000hrs
LED 6xRebel
Operating Temperature -20°c to 40°c

#### **Light Output**

|       | 6xRebel |
|-------|---------|
| 2700k | 420     |
| 3000k | 480     |
| 4500k | 600     |
| 6500k | 720     |

## Specification guide



#### Accessories

Suitable drivers: Trailing edge, 1-10 Volt, DMX P400 IP68 cable connector Installation sleeve U-bracket

Product specification subject to change without prior notice.