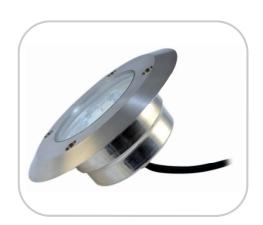

# UpLight Sherwood 6 plus

#### **Features**

Marine grade 316 Stainless Steel with toughened glass front Heavy duty 6 watt in ground up-light Straight or bevelled edge top Can be powder coated to any RAL number Constant current lights need to be wired in series Dimmable, Drive over