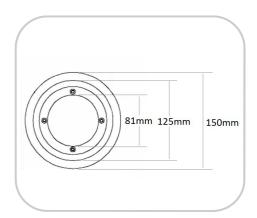

#### Accessories

Suitable drivers: Trailing edge, 1-10 Volt, DMX P400 IP68 cable connector Installation sleeve U-bracket

Product specification subject to change without prior notice.